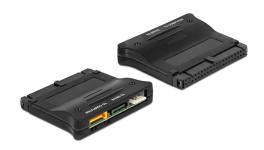

### **Description**

This converter by Delock enables to convert the interface of IDE drives into SATA or the interface of SATA drives into IDE 40 pin.

### **Specification**

- Connectors:
  - 1 x IDE 40 pin female
  - 1 x SATA 7 pin plug (yellow host)
  - 1 x SATA 7 pin plug (black device)
  - 1 x 4 pin power connector female
- SATA 1.5 Gb/s and Ultra ATA 133 specification
- IDE supports PIO mode and UDMA mode
- IDE settings via switch for Master / Slave / Cable Select mode
- · Suitable for hard drives or optical drives
- LED indicator for power and access
- OS independent, no driver installation necessary