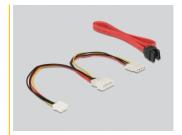

### **DATASHEET**

- Converter IDE > SATA / SATA > IDE
- 7 pin SATA cable
- Power cable
- User manual