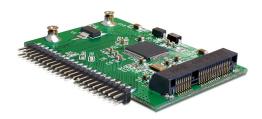

# Delock Converter mSATA SSD > IDE 44 pin

### **Description**

This Delock converter enables you to connect a mSATA SSD which can be used as a 2.5" HDD. The converter can be installed into your system internally through a IDE 44 pin interface.

Item no. 62434

## **Specification**

- Connector: 1 x IDE 44 pin male
  1 x mSATA slot (full size)
- IDE input voltage: 5 V (2.5" IDE HDD)
- Chipset: JM20330
- Supports 3.3 V modules
- bootable
- Dimension: ca. 57 x 40 mm
- · OS independent, no driver installation necessary