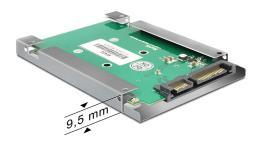

# Delock Converter SATA 22 pin > mSATA with 2.5" Frame

## Description

This Delock converter enables you to connect a mSATA SSD in half size or full size format which can be used as a 2.5" HDD. The converter can be installed into your system internally through a SATA 22 pin interface.

# **Specification**

- Form factor: 2.5"
- Connector:
  - 1 x 22 pin SATA male
  - 1 x mSATA slot (half size / full size)
- For 3.3 V mSATA memory
- Data transfer rate up to 6 Gb/s
- Bootable
- OS independent, no driver installation necessary