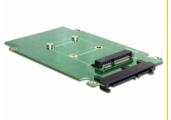

# Delock Converter SATA 22 pin > mSATA with 2.5" Frame

## Description

This Delock converter enables you to connect a mSATA SSD in half size or full size format which can be used as a 2.5" HDD. The converter can be installed into your system internally through a SATA 22 pin interface.

# **Specification**

- Form factor: 2.5"
- Connector:
  - 1 x 22 pin SATA male
  - 1 x mSATA slot (half size / full size)
- For 3.3 V mSATA memory
- Data transfer rate up to 6 Gb/s
- Bootable
- OS independent, no driver installation necessary