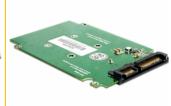

# Delock Converter SATA 22 pin > mSATA with 2.5" Frame

## Description

This Delock converter enables you to connect a mSATA SSD in half size or full size format which can be used as a 2.5" HDD. The converter can be installed into your system internally through a SATA 22 pin interface.

# **Specification**

- Form factor: 2.5"
- Connector:
  - 1 x 22 pin SATA male
  - 1 x mSATA slot (half size / full size)
- For 3.3 V mSATA memory
- Data transfer rate up to 6 Gb/s
- Bootable
- OS independent, no driver installation necessary