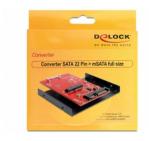

# Delock Converter SATA 22 Pin > mSATA full size with 3.5" frame

#### Description

The Delock converter with the shape of 3.5" HDD enables the connection of a mSATA SSD over the SATA 22 pin port. With the included metal frame you can insert the converter like a 3.5" HDD to your system.