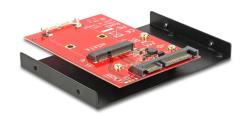

#### Description

The Delock converter with the shape of 3.5" HDD enables the connection of a mSATA SSD over the SATA 22 pin port. With the included metal frame you can insert the converter like a 3.5" HDD to your system.

### **Specification**

- Form factor: 3.5"
- Connector:
  - 1 x SATA 22 pin male
  - 1 x mSATA slot (half size / full size)
- Data transfer rate up to 6 Gb/s
- Bootable
- · Latch for mSATA module, full size can fit in
- · OS independent, no driver installation necessary