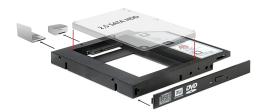

# Delock Slim SATA 5.25" Installation Frame (13 mm) for 1 x 2.5" SATA HDD up to 9.5 mm

### **Description**

This installation frame by Delock in slim-format can be installed into a 5.25" SATA slim bay in order to operate a 2.5" SATA HDD. The included universal front panel can be used e.g. to install the frame into a Mini PC or if the existing front panel of the laptop does not fit.

#### **Specification**

- Connectors:
  - 1 x SATA 22 pin receptacle
  - 1 x Slim SATA 13 pin male
- For the installation into a slim 5.25" bay
- Suitable for 2.5" SATA HDD / SSD:

HDD height: 7 and 9.5 mm