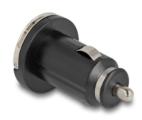

#### Description

This USB charger by Navilock enables you to operate and charge up to two USB devices in your car or truck through the cigarette lighter. It supports a voltage supply of total 2100 mA for both USB ports together. Thus it provides the total 2100 mA when connecting only one USB device. Hence the voltage will be divided on both USB ports when connecting two USB devices. The small size of the adapter enables you to leave it plugged permanently inside the cigarette lighter and still close the cover of some cars.

## Specification

- 2 x USB type A female
- Input: DC 12 24 V
- Output: DC 5 V / 2100 mA
- Over current protection
- Operating temperature: -40 °C ~ 65 °C
- Storage temperature: -40 °C ~ 85 °C