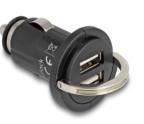

#### Description

This USB charger by Navilock enables you to operate and charge up to two USB devices in your car or truck through the cigarette lighter. It supports a voltage supply of total 2100 mA for both USB ports together. Thus it provides the total 2100 mA when connecting only one USB device. Hence the voltage will be divided on both USB ports when connecting two USB devices. The small size of the adapter enables you to leave it plugged permanently inside the cigarette lighter and still close the cover of some cars.

## Specification

- 2 x USB type A female
- Input: DC 12 24 V
- Output: DC 5 V / 2100 mA
- Over current protection
- Operating temperature: -40 °C ~ 65 °C
- Storage temperature: -40 °C ~ 85 °C