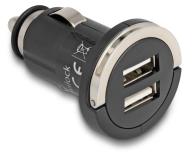

#### Description

This USB charger by Navilock enables you to operate and charge up to two USB devices in your car or truck through the cigarette lighter. It supports a voltage supply of total 2100 mA for both USB ports together. Thus it provides the total 2100 mA when connecting only one USB device. Hence the voltage will be divided on both USB ports when connecting two USB devices. The small size of the adapter enables you to leave it plugged permanently inside the cigarette lighter and still close the cover of some cars.

## Specification

- 2 x USB type A female
- Input: DC 12 24 V
- Output: DC 5 V / 2100 mA
- Over current protection
- Operating temperature: -40 °C ~ 65 °C
- Storage temperature: -40 °C ~ 85 °C