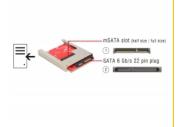

## Description

This converter by Delock enables the connection of an mSATA SSD in half size or full size format which can be used as a 2.5" HDD. The converter will be installed into the system internally through a SATA 22 pin interface.

## **Specification**

- Connectors:
  - 1 x SATA 6 Gb/s 22 pin plug >
  - 1 x mSATA slot (half size / full size)
- Form factor: 2.5"
- For 3.3 V mSATA module
- Data transfer rate up to 6 Gb/s
- Bootable
- · OS independent, no driver installation necessary