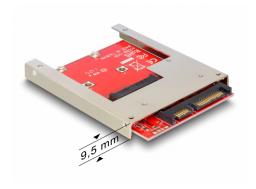

# Delock 2.5" Converter SATA 22 pin > 1 x mSATA - 9.5 mm

## Description

This converter by Delock enables the connection of an mSATA SSD in half size or full size format which can be used as a 2.5" HDD. The converter will be installed into the system internally through a SATA 22 pin interface.

## **Specification**

- Connectors:
  - 1 x SATA 6 Gb/s 22 pin plug >
  - 1 x mSATA slot (half size / full size)
- Form factor: 2.5"
- For 3.3 V mSATA module
- Data transfer rate up to 6 Gb/s
- Bootable
- · OS independent, no driver installation necessary