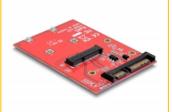

# Delock 2.5" Converter SATA 22 pin > 1 x mSATA - 9.5 mm

## Description

This converter by Delock enables the connection of an mSATA SSD in half size or full size format which can be used as a 2.5" HDD. The converter will be installed into the system internally through a SATA 22 pin interface.

## **Specification**

- Connectors:
  - 1 x SATA 6 Gb/s 22 pin plug >
  - 1 x mSATA slot (half size / full size)
- Form factor: 2.5"
- For 3.3 V mSATA module
- Data transfer rate up to 6 Gb/s
- Bootable
- · OS independent, no driver installation necessary