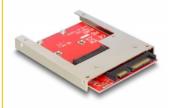

# Delock 2.5" Converter SATA 22 pin > 1 x mSATA - 9.5 mm

## Description

This converter by Delock enables the connection of an mSATA SSD in half size or full size format which can be used as a 2.5" HDD. The converter will be installed into the system internally through a SATA 22 pin interface.

## **Specification**

- Connectors:
  - 1 x SATA 6 Gb/s 22 pin plug >
  - 1 x mSATA slot (half size / full size)
- Form factor: 2.5"
- For 3.3 V mSATA module
- Data transfer rate up to 6 Gb/s
- Bootable
- · OS independent, no driver installation necessary