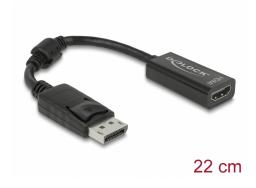

# Delock Adapter DisplayPort 1.1 male > HDMI female Passive black

### **Description**

This adapter by Delock enables the connection of an HDMI monitor to the system via a free DisplayPort interface.

### **Specification**

- Connectors:
  - 1 x DisplayPort 20 pin male >
  - 1 x HDMI-A 19 pin female
- Chipset: NXP PTN3361
- DisplayPort 1.1 and High Speed HDMI specification
- Passive converter (level shifter), suitable only for graphics cards with DP++ output
- Resolution up to 1920 x 1200 @ 60 Hz (depending on the system and the connected hardware)
- Standby detection, standby enter into sleep mode automatically
- 1 x ferrite core
- Cable length without connectors: ca. 12 cm
- · Colour: black
- OS independent, no driver installation necessary