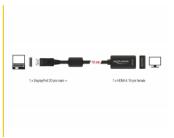

### **Specification**

- Connectors:
  - 1 x DisplayPort 20 pin male >
  - 1 x HDMI-A 19 pin female
- Chipset: NXP PTN3361
- DisplayPort 1.1 and High Speed HDMI specification
- Passive converter (level shifter), suitable only for graphics cards with DP++ output
- Resolution up to 1920 x 1200 @ 60 Hz (depending on the system and the connected hardware)
- Standby detection, standby enter into sleep mode automatically
- 1 x ferrite core
- Cable length without connectors: ca. 12 cm
- · Colour: black
- OS independent, no driver installation necessary

#### System requirements

• One free DisplayPort DP++ female

## Package content

• Adapter DisplayPort to HDMI