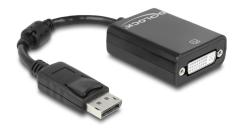

# Delock Adapter DisplayPort 1.1 male > DVI female Passive black

#### Description

This adapter by Delock enables the connection of an DVI monitor to the system via a free DisplayPort interface.

12 cm

#### **Specification**

- Connectors:
  - 1 x DisplayPort 20 pin male >
  - 1 x DVI 24+5 female with nuts
- Chipset: NXP PTN3361
- DVI-D (Single Link), VGA not wired
- DisplayPort 1.1 specification
- Passive converter (level shifter), suitable only for graphics cards with DP++ output
- Resolution up to 1920 x 1200 @ 60 Hz (depending on the system and the connected hardware)
- Standby detection, standby enter into sleep mode automatically
- 1 x ferrite core
- Cable length without connectors: ca. 12 cm
- · Colour: black
- OS independent, no driver installation necessary