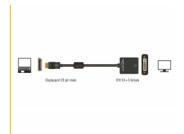

# Delock Adapter DisplayPort 1.1 male > DVI female Passive black

#### Description

This adapter by Delock enables the connection of an DVI monitor to the system via a free DisplayPort interface.

12 cm

#### **Specification**

- Connectors:
  - 1 x DisplayPort 20 pin male >
  - 1 x DVI 24+5 female with nuts
- Chipset: NXP PTN3361
- DVI-D (Single Link), VGA not wired
- DisplayPort 1.1 specification
- Passive converter (level shifter), suitable only for graphics cards with DP++ output
- Resolution up to 1920 x 1200 @ 60 Hz (depending on the system and the connected hardware)
- Standby detection, standby enter into sleep mode automatically
- 1 x ferrite core
- Cable length without connectors: ca. 12 cm
- · Colour: black
- OS independent, no driver installation necessary