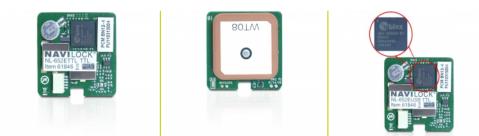

# Navilock GPS Galileo Engine Module NL-652ETTL ublox 6

#### Description

This high-quality GNSS module provides all the functions of a GNSS receiver, and can be easily integrated into your systems.

## **Specification**

- Chipset u-blox 6 GPS & GALILEO SuperSense®
- Sensitivity -160 dBm
- AssistNow offline (14 days almanach)
- DGPS, WAAS, EGNOS and MSAS support
- Short TTFF (Time To First Fix) also at low signal level
- Support NMEA 0183 protocol
- Internal patchantenna
- Internal TTL level converter