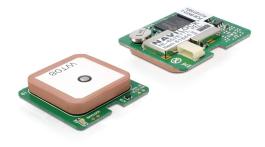

# Navilock GPS Galileo Engine Module NL-652ETTL ublox 6

#### Description

This high-quality GNSS module provides all the functions of a GNSS receiver, and can be easily integrated into your systems.

## **Specification**

- Chipset u-blox 6 GPS & GALILEO SuperSense®
- Sensitivity -160 dBm
- AssistNow offline (14 days almanach)
- DGPS, WAAS, EGNOS and MSAS support
- Short TTFF (Time To First Fix) also at low signal level
- Support NMEA 0183 protocol
- Internal patchantenna
- Internal TTL level converter