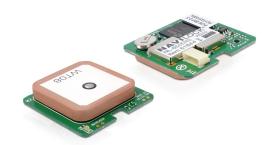

### **Description**

GNSS modules are fully assembled receiver with patch antenna, backup battery etc .. This version uses RS232.

#### **Technical details**

- Connector: WTB serial RS-232, 6 pin, pitch 1.0 mm
- Chipset u-blox 6 GPS SuperSense®
- Sensitivity -160 dBm
- AssistNow offline (14 days almanach)
- DGPS, WAAS, EGNOS and MSAS support
- Short TTFF (Time To First Fix) also at low signal level
- Support NMEA 0183 protocol
- Internal patchantenna