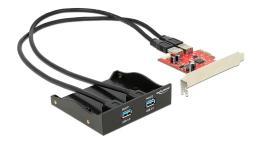

## Description

This USB 3.0 front panel by Delock can be installed into a free 3.5" or 5.25" bay of yours computer and will be connected internally by using the included PCI Express card. It expands your system by two USB 3.0 ports on the front side. Thus you can connect different USB devices like e.g. docking station, card reader, external enclosure.

# **Specification**

- Connector: Front Panel: external: 2 x USB 3.0 Type-A female internal: 2 x USB 3.0 Type-A male with connecting cable PCI Express card: internal: 2 x USB 3.0 Type-A female 1 x Molex 4 pin power connector
- Data transfer rate up to: SuperSpeed 5 Gbps, Hi-Speed 480 Mbps, Full-Speed 12 Mbps, Low-Speed 1.5 Mbps
- USB 3.0 cable of the front panel will be connected internally to the PCI Express card
- Length of internal USB 3.0 cable: ca. 60 cm

## Package content

- 3.5" Front Panel USB 3.0 with connecting cable
- PCI Express card USB 3.0
- 5.25" frame
- Screws
- Driver CD
- User manual