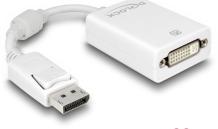

# Delock Adapter DisplayPort 1.1 male > DVI female Passive white

### Description

This adapter by Delock enables the connection of an DVI monitor to the system via a free DisplayPort interface.

22 cm

# Specification

- Connectors:
  - 1 x DisplayPort 20 pin male >
  - 1 x DVI 24+5 female with nuts
- Chipset: NXP PTN3361
- DVI-D (Single Link), VGA not wired
- DisplayPort 1.1 specification
- Passive converter (level shifter), suitable only for graphics cards with DP++ output
- Resolution up to 1920 x 1200 @ 60 Hz (depending on the system and the connected hardware)
- Standby detection, standby enter into sleep mode automatically
- 1 x ferrite core
- Cable length without connectors: ca. 12 cm
- Colour: white
- OS independent, no driver installation necessary