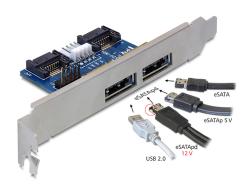

# Delock Slot bracket 2 x eSATApd 5 V / 12 V

### Description

This slot bracket enables you to lead out the internal ports, in order to connect devices to the externally available eSATApd ports. The eSATApd port provides a voltage supply of 5 V and 12 V, thus you can connect also 2.5" and 3.5" HDDs to this interface, by using special Delock products, like eSATApd cable or docking stations.

## **Specification**

- · Slot bracket for installation into a PC slot
- Internal: 1 x 9 pin USB, 2 x SATA, 1 x power 4 pin
- External: 2 x Power Over eSATA 5 V / 12 V (eSATApd)
- Plug & Play
- OS independent, no driver installation necessary