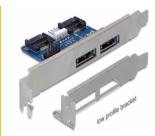

# Delock Slot bracket 2 x eSATApd 5 V / 12 V

### Description

This slot bracket enables you to lead out the internal ports, in order to connect devices to the externally available eSATApd ports. The eSATApd port provides a voltage supply of 5 V and 12 V, thus you can connect also 2.5" and 3.5" HDDs to this interface, by using special Delock products, like eSATApd cable or docking stations.

### Package content

- · Rear bracket
- Low profile bracket
- 2 x SATA cable
- USB cable

- Power cable
- User manual