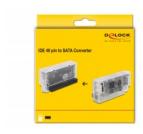

# **Delock Converter IDE > SATA**

#### **Description**

The Delock converter enables the connection of IDE devices like hard disks or IDE drives to the SATA interface.

## **Package content**

- Converter IDE > SATA
- 4 pin power cable
- User manual