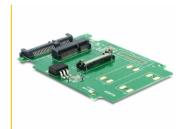

# Delock Converter SATA 22 pin > mSATA half size

### **Description**

This Delock converter, with size of a 2.5" HDD, enables the connection of an mSATA module with half size format. It can be integrated to your system through an internal SATA 22 pin port.

### **Specification**

- 2.5" HDD form factor
- For connection to SATA 22 pin
- For mSATA half size module
- Dimension: ca. 98 mm x 65 mm (LxW)
- OS independant no driver installation needed