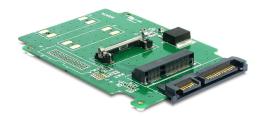

# Delock Converter SATA 22 pin > mSATA half size

### **Description**

This Delock converter, with size of a 2.5" HDD, enables the connection of an mSATA module with half size format. It can be integrated to your system through an internal SATA 22 pin port.

### **Specification**

- 2.5" HDD form factor
- For connection to SATA 22 pin
- For mSATA half size module
- Dimension: ca. 98 mm x 65 mm (LxW)
- OS independant no driver installation needed