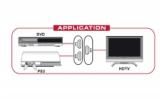

#### Description

Using the Delock HDMI switch you can use up to 2 HDMI devices on one HDMI monitor, TV or beamer etc. The automatic function enables the switch to select always the latest used device automatically after switching on the devices. Thus you can avoid permanent manual switching.