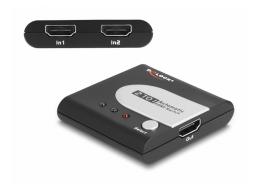

#### Description

Using the Delock HDMI switch you can use up to 2 HDMI devices on one HDMI monitor, TV or beamer etc. The automatic function enables the switch to select always the latest used device automatically after switching on the devices. Thus you can avoid permanent manual switching.

## **Specification**

- Connectors:
  - Input: 2 x HDMI-A 19 pin female
  - Output: 1 x HDMI-A 19 pin female
- High Speed HDMI specification
- Resolution up to Full-HD 1080p
- HDMI port switching: automatic function, "Select" button
- LED indicators for active HDMI port
- Supports VGA, SVGA, XGA, UXGA mode
- Supports 8 bit, 10 bit und 12 bit deep colour per channel
- No external power supply needed
- Supports cables with length of up to 20 m
- Dimensions (LxWxH): ca. 63 x 58 x 15 mm
- Plug & Play