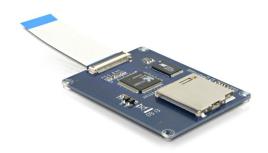

### **Description**

This internal converter can be connected to a ZIF port in order to connect a Secure Digital memory card. The memory card works as an additional storage as well as a HDD on which you can e.g. install an operating system from which you can boot.

# **Specification**

- · Connection: ZIF
- · Supports SD, SDHC
- Bootable

#### Package content

- ZIF to SD converter
- ZIF cable