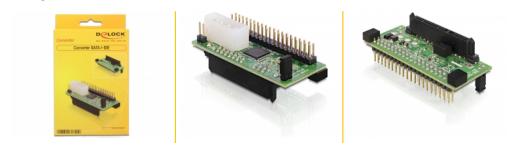

# **Delock Converter SATA > IDE**

#### Description

The Delock converter enables the connection of a SATA device to the IDE interface.

Item no. 61702

EAN: 4043619617029 Country of origin: Taiwan, Republic of China

Package: Retail Box

#### • Connector:

- 1 x SATA 22 pin male >
- 1 x IDE 40 pin male
- 1 x Molex 4 pin power connector
- 1 x LED pin header
- Chipset: Marvell 88SA8052
- Compliant to Serial ATA 3 Gb/s
- Ultra ATA/133 Parallel interface
- Jumper for selecting Master and Slave
- Supports PIO and DMA modes
- Supports SATA HDDs and SATA drives like CD-ROM, DVD-ROM, Blu-Ray etc.
- Dimensions (LxWxH): ca. 59 x 26 x 21 mm
- OS independent, no driver installation necessary