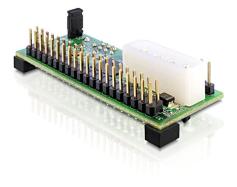

#### • Connector:

- 1 x SATA 22 pin male >
- 1 x IDE 40 pin male
- 1 x Molex 4 pin power connector
- 1 x LED pin header
- Chipset: Marvell 88SA8052
- Compliant to Serial ATA 3 Gb/s
- Ultra ATA/133 Parallel interface
- Jumper for selecting Master and Slave
- Supports PIO and DMA modes
- Supports SATA HDDs and SATA drives like CD-ROM, DVD-ROM, Blu-Ray etc.
- Dimensions (LxWxH): ca. 59 x 26 x 21 mm
- OS independent, no driver installation necessary