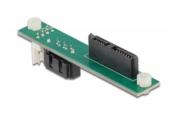

## Description

This Delock adapter enables to connect a CD or DVD drive with SATA Slim interface via standard SATA 7 pin of a mainboard and controller.

Item no. 61667

EAN: 4043619616671 Country of origin: China Package: Zip poly bag

# **Specification**

- Connectors: SATA Slim 7+6 pin > SATA 7 pin
- Power: 4 pin Floppy
- Voltage: 5 V
- Dimension (L/W/H) incl. Connector height: 68.5 x 22.75 x 12.2 mm