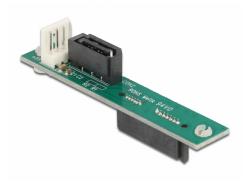

## Description

This Delock adapter enables to connect a CD or DVD drive with SATA Slim interface via standard SATA 7 pin of a mainboard and controller.

Item no. 61667

EAN: 4043619616671 Country of origin: China Package: Zip poly bag

# **Specification**

- Connectors: SATA Slim 7+6 pin > SATA 7 pin
- Power: 4 pin Floppy
- Voltage: 5 V
- Dimension (L/W/H) incl. Connector height: 68.5 x 22.75 x 12.2 mm