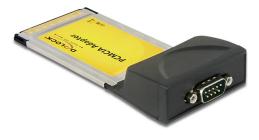

### Description

The Delock PCMCIA adapter, CardBus to serial expands your laptop by one serial port. You can connect serial devices like scanner, printer, mice, modems etc. to the adapter.

Item no. 61622

## **Specification**

Connector:
1 x 32-Bit CardBus type II >
1 x serial RS-232 DB9 male

- Data transfer rate up to 115.2 Kb/s
- Plug & Play