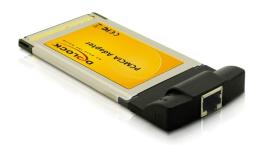

# **Delock PCMCIA Adapter, CardBus to Gigabit LAN**

#### Description

The Gigabit CardBus card provides a network connection with a data transfer rate of up to 1000 Mbps.

## **Specification**

- Connector: 1 x 32-Bit CardBus type II > 1 x Gigabit LAN RJ45 female
- · Chipset: Realtek
- Data transfer rate up to 10/100/1000 Mbps
- Supports Wake On LAN (WOL) and remote wake-up
- Supports IEEE 802.3x full duplex flow control
- Compatible with IEEE 802.3, IEEE 802.3u, IEEE 802.3ab
- Crossover Detection & Auto-Correction