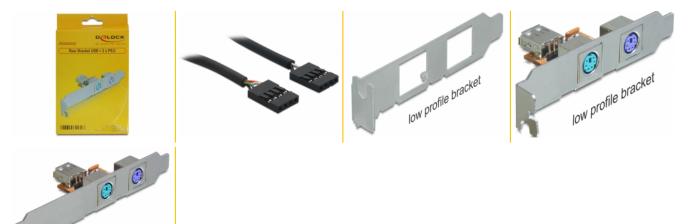

## Package content

- Rear bracket USB > 2 x PS/2
- USB cable
- · Low profile bracket
- User manual