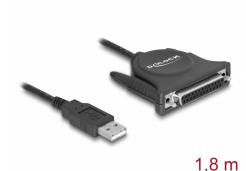

# **Delock Adapter USB 1.1 male > 1 x Parallel DB25** female

### Description

This USB 1.1 to parallel port adapter by Delock supports IEEE 1284 and allows the combination of parallel devices, such as printers, scanners, plotters with a USB 1.1 port of a PC, laptop or tablet.

## **Specification**

- Connectors:
  - 1 x USB 1.1 Type-A male >
  - 1 x parallel D-Sub 25 pin female
- Supports USB printer via virtual USB port
- Parallel DB25 female with screw
- Cable length incl. connectors: ca. 1.8 m