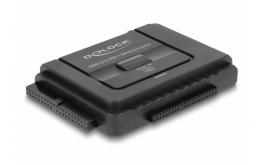

# Delock Converter USB 5 Gbps to SATA 6 Gb/s / IDE 40 pin / IDE 44 pin with backup function

#### **Specification**

- Connectors:
  - 1 x USB 5 Gbps Type Micro-B female
  - 1 x DC jack
  - 1 x 4 pin power connector
  - 1 x SATA 6 Gb/s 22 pin receptacle
  - 1 x IDE 40 pin female
  - 1 x IDE 44 pin female
- Function key:
  - 1 x On / Off switch
  - 1 x backup button
- · For hard drives, SSD, optical drive
- Data transfer rate:
  - USB up to 5 Gbps
  - SATA up to 6 Gb/s
  - IDE up to 133 Mb/s
- With backup function
- Allows simultaneous usage with two IDE drives and a SATA drive
- LED indicator
- Plug & Play