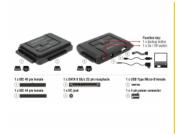

#### **Specification**

- Connectors:
  - 1 x USB 5 Gbps Type Micro-B female
  - 1 x DC jack
  - 1 x 4 pin power connector
  - 1 x SATA 6 Gb/s 22 pin receptacle
  - 1 x IDE 40 pin female
  - 1 x IDE 44 pin female
- Function key:
  - 1 x On / Off switch
  - 1 x backup button
- · For hard drives, SSD, optical drive
- Data transfer rate:
  - USB up to 5 Gbps
  - SATA up to 6 Gb/s
  - IDE up to 133 Mb/s
- With backup function
- Allows simultaneous usage with two IDE drives and a SATA drive
- LED indicator
- Plug & Play

### **Package content**

- Converter USB 5 Gbps > SATA / IDE
- USB 5 Gbps cable
- Power cable
- External power supply
- CD ROM with software
- User manual