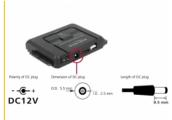

## Power supply specification

Wall power supply

• Input: AC 100 ~ 240 V / 50 ~ 60 Hz / 0.6 A

• Output: 12 V / 2 A

• Ground outside, plus inside

• Dimensions:

inside: ø ca. 2.5 mm outside: ø ca. 5.5 mm length: ca. 9.5 mm