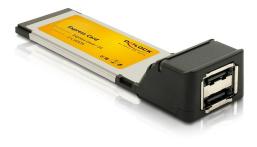

# Delock Express Card > 2 x eSATA 3 Gb/s

### Description

This adapter by Delock complies with the Express Card 34 mm standard. It expands a laptop by two eSATA ports, to which SATA devices such as external hard disks can be connected.

## **Specification**

- Connectors:
  1 x Express Card 34 mm >
  2 x eSATA 3 Gb/s 7 pin receptacle
- Data transfer rate up to 3 Gb/s
- Supports SATA Port-multiplier (multiple SATA devices at one port)
- Supports Legacy Command Queuing (LCQ) and Native Command Queuing (NCQ)
- Hot Plug, Hot Swap