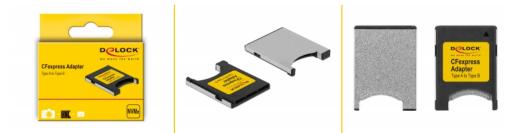

### Description

A CFexpress type A memory card can be fitted into the **CFexpress** adapter by Delock, which can be used in a CFexpress type B slot of a device. Thus, the adapter converts the CFexpress **type A memory card into type B**.

## Specification

- Connectors:
  - 1 x CFexpress type A slot
  - 1 x CFexpress type B male
- Interface: PCIe x1
- Form factor: type B
- Supports NVM Express (NVMe)
- Dimensions (LxWxH): ca. 38.5 x 29.6 x 3.8 mm

#### Package content

• CFexpress adapter