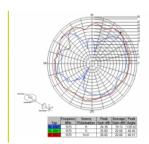

## **Specification**

- GPS antenna with SMA connector
- With magnetic underside
- Waterproof: up to 50 cm water depth, not longer than 30 minutes
- Operating temperature: -30 °C ~ 80 °C
- Cable length: ca. 3 m
- Frequency L1 band 1575.42 MHz
- Gain: 27 dBi
- Power consumption: typ.: 11 mA, max: 15 mA at 3 V
- DC input 3.0 ~ 5.5 V
- Resolutiion Acccuracy 2 MHz, C/A-Code
- Weight: 150 g
- Dimensions (LxWxH): ca. 40.5 mm x 38 mm x 13 mm