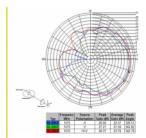

## **Specification**

- GPS antenna with SMA connector
- With magnetic underside
- Waterproof: up to 50 cm water depth, not longer than 30 minutes
- Operating temperature: -30 °C ~ 80 °C
- Cable length: ca. 3 m
- Frequency L1 band 1575.42 MHz
- Gain: 27 dBi
- Power consumption: typ.: 11 mA, max: 15 mA at 3 V
- DC input 3.0 ~ 5.5 V
- Resolutiion Acccuracy 2 MHz, C/A-Code
- Weight: 150 g
- Dimensions (LxWxH): ca. 40.5 mm x 38 mm x 13 mm