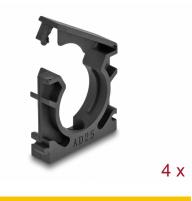

# Delock Cable sleeve holder with locking clip 25 mm 4 pieces black

## Package content

• 4 x sleeve holder

Images