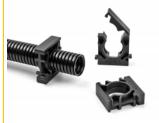

# Delock Cable sleeve holder with locking clip 25 mm 4 pieces black

## Description

This holder by Delock can be used to fix a cable sleeve with a diameter of 25 mm e.g. to a wall.

#### Expandable via plug-in system

The design of the holder allows many holders to be connected together to fix a variety of cable sleeves. The holder can be attached quickly and easily by screw mounting.