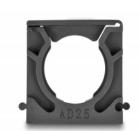

## Description

This holder by Delock can be used to fix a cable sleeve with a diameter of 25 mm e.g. to a wall.

# Specification

- Stackable
- Inner diameter: ca. 25 mm
- Mounting hole diameter: ca. 5.0 mm
- Material: plastic
- Colour: black
- Dimensions (LxWxH): ca. 35.0 x 30.0 x 15.0 mm