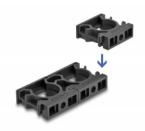

#### Expandable via plug-in system

The design of the holder allows many holders to be connected together to fix a variety of cable sleeves. The holder can be attached quickly and easily by screw mounting.