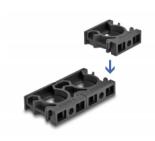

#### Expandable via plug-in system

The design of the holder allows many holders to be connected together to fix a variety of cable sleeves. The holder can be attached quickly and easily by screw mounting.