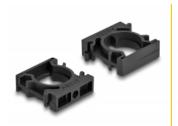

#### Expandable via plug-in system

The design of the holder allows many holders to be connected together to fix a variety of cable sleeves. The holder can be attached quickly and easily by screw mounting.