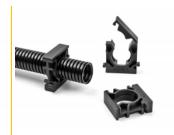

### **Description**

This holder by Delock can be used to fix a cable sleeve with a diameter of 21.2 mm e.g. to a wall.

#### Expandable via plug-in system

The design of the holder allows many holders to be connected together to fix a variety of cable sleeves. The holder can be attached quickly and easily by screw mounting.

#### Package content

· 4 x sleeve holder