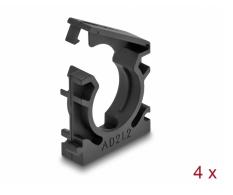

# Delock Cable sleeve holder with locking clip 21.2 mm 4 pieces black

### **Description**

This holder by Delock can be used to fix a cable sleeve with a diameter of 21.2 mm e.g. to a wall.

#### Package content

· 4 x sleeve holder