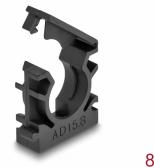

### **Description**

This holder by Delock can be used to fix a cable sleeve with a diameter of 15.8 mm e.g. to a wall.

## **Specification**

Stackable

• Inner diameter: ca. 15.8 mm

• Mounting hole diameter: ca. 4.0 mm

Material: plasticColour: black

• Dimensions (LxWxH): ca. 30.0 x 23.0 x 12.5 mm