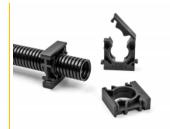

### **Description**

This holder by Delock can be used to fix a cable sleeve with a diameter of 15.8 mm e.g. to a wall.

#### Expandable via plug-in system

The design of the holder allows many holders to be connected together to fix a variety of cable sleeves. The holder can be attached quickly and easily by screw mounting.