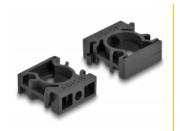

#### Expandable via plug-in system

The design of the holder allows many holders to be connected together to fix a variety of cable sleeves. The holder can be attached quickly and easily by screw mounting.

#### Package content

• 8 x sleeve holder