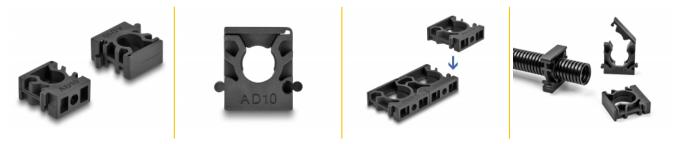

## Description

This holder by Delock can be used to fix a cable sleeve with a diameter of 10 mm e.g. to a wall.

#### Expandable via plug-in system

The design of the holder allows many holders to be connected together to fix a variety of cable sleeves. The holder can be attached quickly and easily by screw mounting.