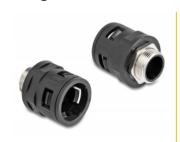

provides a secure and firm hold.

#### IP68 dust and waterproof

The fitting also offers increased protection against dirt and moisture.

### **Multifunctional application**

Due to the robust design, conduit fittings are often used in installations, automation and machine systems.

#### Note

The fitting is suitable for the Delock protective conduit 60459.



#### Item no. 60455

EAN: 4043619604555 Country of origin: China Package: Poly bag

## **Specification**

Thread size: M25

• Thread length: 13.0 mm

• Thread diameter: ca. 32.0 mm

• Spanner width: 29.0 mm

• Inner diameter: ca. 22.0 mm

• Outer diameter: ca. 41.0 mm

Protection class: IP68

• Operating temperature: -40 °C ~ 125 °C

Material: plastic / brass

· Colour: black

## Package content

2 x conduit fitting



# **Images**











# **Technical characteristics**

|--|

# **Physical characteristics**

| Thread length: | 13.0 mm         |
|----------------|-----------------|
| Material:      | plastic / brass |
| Colour:        | black           |
| Thread type:   | M20             |