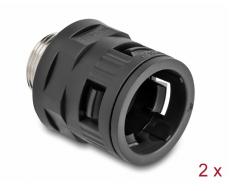

# Delock Conduit Fitting with brass external thread M25 black 2 pieces

## Package content

2 x conduit fitting