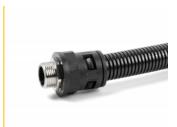

# **Description**

This conduit fitting by Delock can be used for easy mounting on corrugated protective conduits. The fitting has a high level of sealing, tensile strength and resilience. In combination with the Delock protective conduit 60459, it provides a secure and firm hold.

#### Note

The fitting is suitable for the Delock protective conduit 60459.