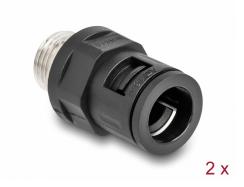

# Delock Conduit Fitting with brass external thread M16 black 2 pieces

## **Description**

This conduit fitting by Delock can be used for easy mounting on corrugated protective conduits. The fitting has a high level of sealing, tensile strength and resilience. In combination with the Delock protective conduit 60457, it provides a secure and firm hold.

## **Specification**

Thread size: M16

• Thread length: 11.5 mm

• Thread diameter: ca. 21.0 mm

• Spanner width: 19.0 mm

• Inner diameter: ca. 13.0 mm

• Outer diameter: ca. 24.0 mm

• Protection class: IP68