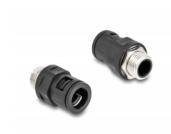

## **Description**

This conduit fitting by Delock can be used for easy mounting on corrugated protective conduits. The fitting has a high level of sealing, tensile strength and resilience. In combination with the Delock protective conduit 60457, it provides a secure and firm hold.

## **Specification**

Thread size: M16

• Thread length: 11.5 mm

• Thread diameter: ca. 21.0 mm

• Spanner width: 19.0 mm

• Inner diameter: ca. 13.0 mm

• Outer diameter: ca. 24.0 mm

• Protection class: IP68