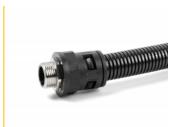

## **Description**

This conduit fitting by Delock can be used for easy mounting on corrugated protective conduits. The fitting has a high level of sealing, tensile strength and resilience. In combination with the Delock protective conduit 60457, it provides a secure and firm hold.

#### Note

The fitting is suitable for the Delock protective conduit 60457.