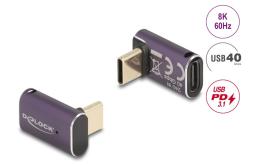

# Delock USB Adapter 40 Gbps USB Type-C™ PD 3.1 240 W male to female angled 8K 60 Hz metal

## Description

This USB-C<sup>TM</sup> adapter by Delock can be used for the connection of USB-C<sup>TM</sup> devices. It can be also connected to a free USB-C<sup>TM</sup> port in order to prevent the interface from damage when it is under usage for high contact durability.

#### **Technical details**

- Connectors:
  - 1 x USB 40 Gbps USB Type-C™ male
  - 1 x USB 40 Gbps USB Type-C™ female
- Data transfer rate up to 40 Gbps
- USB Power Delivery (USB PD 3.1) support up to 240 watt
- Output current: up to 5 A
- Voltage: max. 48 V
- Supports DP Alt Mode
- Maximum resolution (depending on the system and the connected hardware):

DisplayPort 1.4 with DSC: up to 7680 x 43.1 @ 60Hz

DisplayPort 1.4 with DSC: up to 3840 x 2160 @ 144 Hz

- Transmission of audio and video signals
- HDCP and HDR support
- Downwards compatible to USB 3.2, USB 2.0 and Thunderbolt™ 3, Thunderbolt™ 4
- Useable on both sides
- · Housing material: metal
- · Colour: anthracite
- Dimensions (LxWxH): ca. 2.0 x 1.3 x 0.8 cm