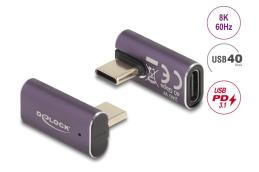

# Delock USB Adapter 40 Gbps USB Type-C<sup>™</sup> PD 3.1 240 W male to female rotated angled left / right 8K 60 Hz metal

## **Specification**

- Connectors:
  - 1 x USB 40 Gbps USB Type-C<sup>™</sup> male
  - 1 x USB 40 Gbps USB Type-C™ female
- Data transfer rate up to 40 Gbps
- USB Power Delivery (USB PD 3.1) support up to 240 watt
- Output current: up to 5 A
- Voltage: max. 48 V
- Supports DP Alt Mode
- Maximum resolution (depending on the system and the connected hardware): DisplayPort 1.4 with DSC: up to 7680 x 43.1 @ 60Hz
  DisplayPort 1.4 with DSC: up to 3840 x 2160 @ 144 Hz
- Transmission of audio and video signals
- HDCP and HDR support
- Downwards compatible to USB 3.2, USB 2.0 and Thunderbolt™ 3, Thunderbolt™ 4
- Useable on both sides
- Housing material: metal
- Colour: anthracite