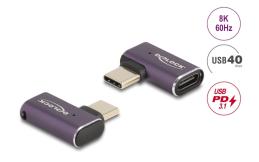

# Delock USB Adapter 40 Gbps USB Type-C<sup>™</sup> PD 3.1 240 W male to female angled left / right 8K 60 Hz metal

# Specification

- Connectors:
  - 1 x USB 40 Gbps USB Type-C™ male
  - 1 x USB 40 Gbps USB Type-C™ female
- Data transfer rate up to 40 Gbps
- USB Power Delivery (USB PD 3.1) support up to 240 watt
- Output current: up to 5 A
- Voltage: max. 48 V
- Supports DP Alt Mode
- Maximum resolution (depending on the system and the connected hardware): DisplayPort 1.4 with DSC: up to 7680 x 43.1 @ 60Hz
  DisplayPort 1.4 with DSC: up to 3840 x 2160 @ 144 Hz
- Transmission of audio and video signals
- HDCP and HDR support
- Downwards compatible to USB 3.2, USB 2.0 and Thunderbolt™ 3, Thunderbolt™ 4
- Useable on both sides
- Housing material: metal
- Colour: anthracite
- Dimensions (LxWxH): ca. 2.2 x 1.3 x 0.8 cm

# **Physical characteristics**

| Housing material: | metal      |
|-------------------|------------|
| Length:           | 2.2 cm     |
| Width:            | 1.3 cm     |
| Height:           | 0.8 cm     |
| Colour:           | anthracite |