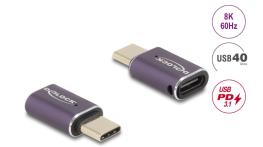

# Delock USB Adapter 40 Gbps USB Type-C™ PD 3.1 240 W male to female port saver 8K 60 Hz metal

## **Specification**

- Connectors:
  - 1 x USB 40 Gbps USB Type-C™ male
  - 1 x USB 40 Gbps USB Type-C™ female
- Data transfer rate up to 40 Gbps
- USB Power Delivery (USB PD 3.1) support up to 240 watt
- Output current: up to 5 A
- Voltage: max. 48 V
- Supports DP Alt Mode
- Maximum resolution (depending on the system and the connected hardware):

### **Interface**

Connector 1: 1 x USB Type-C™ male

Connector 2: 1 x USB Type-C™ female