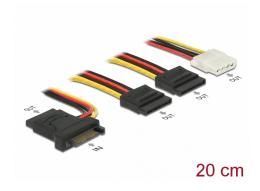

# Delock Power Cable SATA 15 pin plug > 3 x SATA receptacle + 1 x Molex 4 pin female 20 cm (PCB)

## **Description**

This power cable by Delock can be connected via SATA 15 pin receptacle of a power supply unit in order to supply power for up to three SATA hard drives as well as one IDE drive.

## **Specification**

- Connectors:
  - 1 x SATA 15 pin plug >
  - 3 x SATA 15 pin receptacle
  - 1 x Molex 4 pin female
- Cable gauge: 18 AWG
- Voltage: 5 V + 12 V
- · Length incl. connectors: ca. 20 cm