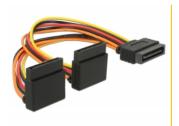

## **Description**

This cable by Delock can supply power for two SATA devices via one free SATA 15 pin power connector of the power supply. The metal clips on the receptacles and the clearance on the plug ensure that the cable reliably clicks into place.

## **Specification**

- Connectors:
  - 1 x SATA 15 pin power plug with latching function >
  - 2 x SATA 15 pin power receptacle with metal clip (oben)
- Version with 5 power wires (yellow = 12 V, black = GND, red = 5 V, orange = 3.3 V)
- Cable gauge: 20 AWG
- With gold coloured metal clips
- Length without connectors: ca. 15 cm