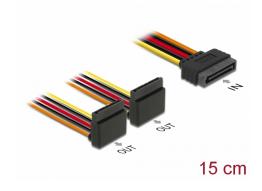

# Delock Cable SATA 15 pin power plug with latching function > 2 x SATA 15 pin power receptacle up 15 cm

## **Description**

This cable by Delock can supply power for two SATA devices via one free SATA 15 pin power connector of the power supply. The metal clips on the receptacles and the clearance on the plug ensure that the cable reliably clicks into place.

## **Specification**

- Connectors:
  - 1 x SATA 15 pin power plug with latching function >
  - 2 x SATA 15 pin power receptacle with metal clip (oben)
- Version with 5 power wires (yellow = 12 V, black = GND, red = 5 V, orange = 3.3 V)
- Cable gauge: 20 AWG
- With gold coloured metal clips
- Length without connectors: ca. 15 cm