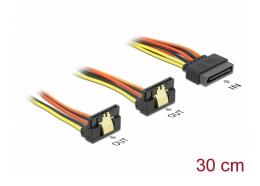

# Delock Cable SATA 15 pin power plug with latching function > 2 x SATA 15 pin power receptacle 30 cm

## **Description**

This cable by Delock can supply power for two SATA devices via one free SATA 15 pin power connector of the power supply. The metal clips on the receptacles and the clearance on the plug ensure that the cable reliably clicks into place.

## **Specification**

- Connectors:
  - 1 x SATA 15 pin power plug with latching function >
  - 2 x SATA 15 pin power receptacle with metal clip
- Version with 5 power wires (yellow = 12 V, black = GND, red = 5 V, orange = 3.3 V)
- Cable gauge: 20 AWG
- With gold coloured metal clips
- · Length incl. connectors: ca. 30 cm