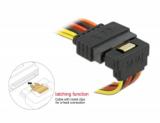

## **Description**

This cable by Delock can supply power for two SATA devices via one free SATA 15 pin power connector of the power supply. The metal clips on the receptacles and the clearance on the plug ensure that the cable reliably clicks into place.

## **Specification**

- Connectors:
  - 1 x SATA 15 pin power plug with latching function >
  - 2 x SATA 15 pin power receptacle with metal clip
- Version with 5 power wires (yellow = 12 V, black = GND, red = 5 V, orange = 3.3 V)
- Cable gauge: 20 AWG
- With gold coloured metal clips
- · Length incl. connectors: ca. 30 cm