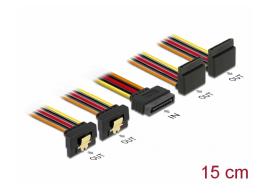

# Delock Cable SATA 15 pin power plug with latching function > SATA 15 pin power receptacle 2 x down / 2 x up 15 cm

#### **Description**

This cable by Delock can supply power for four SATA devices via one free SATA 15 pin power connector of the power supply. The metal clips on the receptacles and the clearance on the plug ensure that the cable reliably clicks into place.

#### **Specification**

- · Connectors:
  - 1 x SATA 15 pin power plug with latching function >
  - 4 x SATA 15 pin power receptacle with metal clip (2 x down / 2 x up)
- Version with 5 power wires (yellow = 12 V, black = GND, red = 5 V, orange = 3.3 V)
- Cable gauge: 22 AWG
- With gold coloured metal clips
- · Length incl. connectors: ca. 15 cm