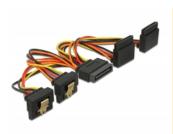

# Delock Cable SATA 15 pin power plug with latching function > SATA 15 pin power receptacle 2 x down / 2 x up 15 cm

#### **Description**

This cable by Delock can supply power for four SATA devices via one free SATA 15 pin power connector of the power supply. The metal clips on the receptacles and the clearance on the plug ensure that the cable reliably clicks into place.

#### **Specification**

- · Connectors:
  - 1 x SATA 15 pin power plug with latching function >
  - 4 x SATA 15 pin power receptacle with metal clip (2 x down / 2 x up)
- Version with 5 power wires (yellow = 12 V, black = GND, red = 5 V, orange = 3.3 V)
- Cable gauge: 22 AWG
- With gold coloured metal clips
- · Length incl. connectors: ca. 15 cm