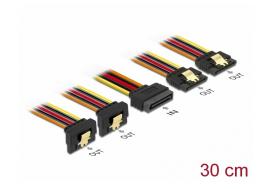

# Delock Cable SATA 15 pin power plug with latching function > SATA 15 pin power receptacle 2 x straight / 2 x down 30 cm

## Description

This cable by Delock can supply power for four SATA devices via one free SATA 15 pin power connector of the power supply. The metal clips on the receptacles and the clearance on the plug ensure that the cable reliably clicks into place.

## **Specification**

- · Connectors:
  - 1 x SATA 15 pin power plug with latching function >
  - 4 x SATA 15 pin power receptacle with metal clip (2 x straight / 2 x down)
- Version with 5 power wires (yellow = 12 V, black = GND, red = 5 V, orange = 3.3 V)
- Cable gauge: 22 AWG
- With gold coloured metal clips
- Length incl. connectors: ca. 30 cm