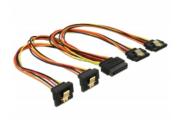

# Delock Cable SATA 15 pin power plug with latching function > SATA 15 pin power receptacle 2 x straight / 2 x down 30 cm

## Description

This cable by Delock can supply power for four SATA devices via one free SATA 15 pin power connector of the power supply. The metal clips on the receptacles and the clearance on the plug ensure that the cable reliably clicks into place.

## **Specification**

- · Connectors:
  - 1 x SATA 15 pin power plug with latching function >
  - 4 x SATA 15 pin power receptacle with metal clip (2 x straight / 2 x down)
- Version with 5 power wires (yellow = 12 V, black = GND, red = 5 V, orange = 3.3 V)
- Cable gauge: 22 AWG
- With gold coloured metal clips
- Length incl. connectors: ca. 30 cm