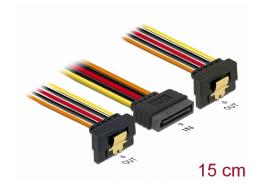

# Delock Cable SATA 15 pin power plug with latching function > 2 x SATA 15 pin power receptacle 15 cm

#### **Description**

This cable by Delock can supply power for two SATA devices via one free SATA 15 pin power connector of the power supply. The metal clips on the receptacles and the clearance on the plug ensure that the cable reliably clicks into place.

#### **Specification**

- Connectors:
  - 1 x SATA 15 pin power plug with latching function >
  - 2 x SATA 15 pin power receptacle with metal clip
- Version with 5 power wires (yellow = 12 V, black = GND, red = 5 V, orange = 3.3 V)
- Cable gauge: 20 AWG
- With gold coloured metal clips
- Length without connectors: ca. 15 cm