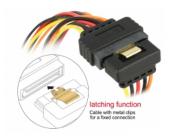

#### **Description**

This cable by Delock can supply power for two SATA devices via one free SATA 15 pin power connector of the power supply. The metal clips on the receptacles and the clearance on the plug ensure that the cable reliably clicks into place.