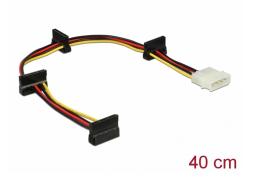

# Delock Cable Power Molex 4 pin plug > 4 x SATA 15 pin receptacle 40 cm

#### Description

This power cable can be connected to 4 SATA devices and supplies power via one Molex 4 pin port of a power supply.

### **Specification**

- Power connector for 4 x SATA devices
- Connector:
  - 1 x Molex 4 pin plug >
  - 4 x SATA 15 pin receptacle
- Cable gauge: 18 AWG
- Cable colour: multicolour
- Length incl. connector: ca. 40 cm