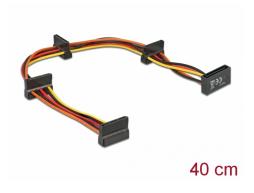

# Delock Cable Power SATA 15 pin plug > 4 x SATA 15 pin receptacle 40 cm multicolour

### **Description**

This power cable can be connected to 4 SATA devices and supplies power via one SATA 15 pin port of a power supply.

## **Specification**

- Power connector for 4 x SATA devices
- Connector:
  - 1 x SATA 15 pin plug >
  - 4 x SATA 15 pin receptacle
- Version with 5 power wires (yellow = 12 V, black = GND, red = 5 V, orange = 3.3 V)
- Cable gauge: 18 AWG
- · Cable colour: multicolour
- Length incl. connector: ca. 40 cm