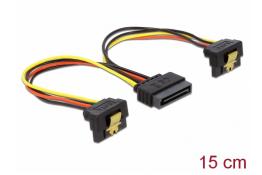

## **Description**

This power cable enables you to connect and supply power to 2 SATA hard disks via one SATA 15 pin port of a power supply. The angled SATA connector lead the cable downwards from the SATA HDD so that you can still connect your drive in spite of space problems. The metal clips on the SATA interfaces provides additional stability.

## **Specification**

- Connector: 15 pin SATA > 2 x SATA angled 90° down
- Power connector for 2 x SATA HDD
- Length: ca. 15 cm