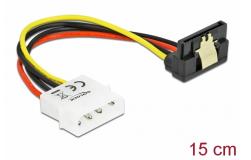

# Delock Cable SATA 15 pin HDD with metal clip to 4 pin male – angled

#### Description

This power cable enables to convert the interface of the common ATX power supplies into the SATA format for the power supply of SATA drives. The angled SATA connector leads the cable downwards from the SATA HDD so that you can still connect a drive in spite of space problems. The metal clip on the SATA interface provides additional stability.

## Specification

- Power connector for SATA HDD
- Connectors:

1 x 15 pin SATA angled 90° down > 1 x 4 pin

Cable length:
ca. 11.8 cm (without connector)
ca. 15 cm (with connector)