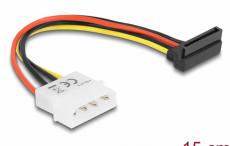

# Delock Cable SATA 15 pin HDD to 4 pin male - angled

### Description

This power cable enables to convert the interface of the common ATX power supplies into the SATA format for the power supply of SATA drives. The angled SATA connector leads the cable downwards from the SATA HDD so that you can still connect your drive in spite of space problems.

# **Specification**

- Power connector for SATA HDD
- Connectors:15 pin SATA angled 90° down >
  - 4 pin
- Cable length: ca. 11,8 cm (without connector)
  ca. 15 cm (with connector)