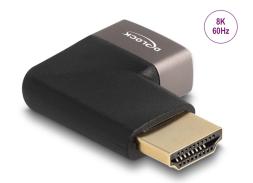

## Description

With this HDMI adapter by Delock, the port of an HDMI device, such as a flat screen, can be angled by 90°. This makes it easy to connect an HDMI cable if the existing HDMI socket is difficult to access.

#### **Technical details**

- Connectors:
  - 1 x HDMI male
  - 1 x HDMI female
- High Speed HDMI with Ethernet (HEC) specification
- · Angled 90° right
- · Metal housing
- Contacts gold-plated
- Resolution up to 7680 x 4320 @ 60 Hz (depending on the system and the connected hardware)
- Dimensions (LxWxH): ca. 41.5 x 29.5 x 10.7 mm
- Colour: black / grey